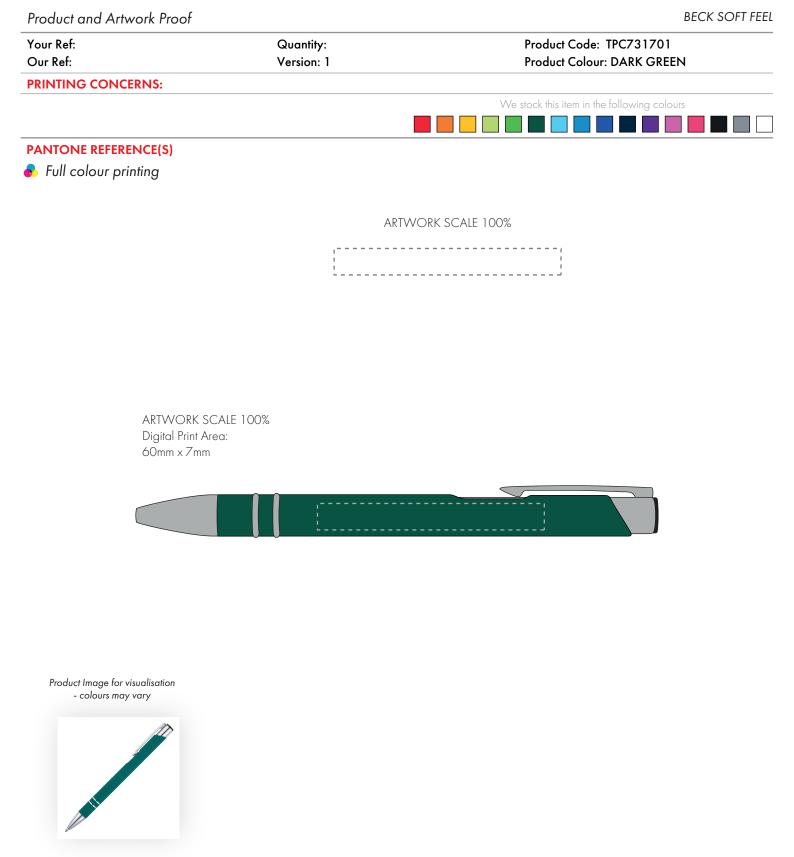

The dashed line is to demonstrate print area and will not appear on your printed item

- 1. Your order will not go in to print and production time cannot be confirmed, unless artwork has been approved via the online system.
- 2. Once printed, artwork cannot be amended, mistakes must be rectified at visual stage.
- 3. Claims for faulty goods will be honoured, only if the goods are returned to us. We will not issue credits/refunds for items that have been distributed. Please ensure that goods are satisfactory before distribution